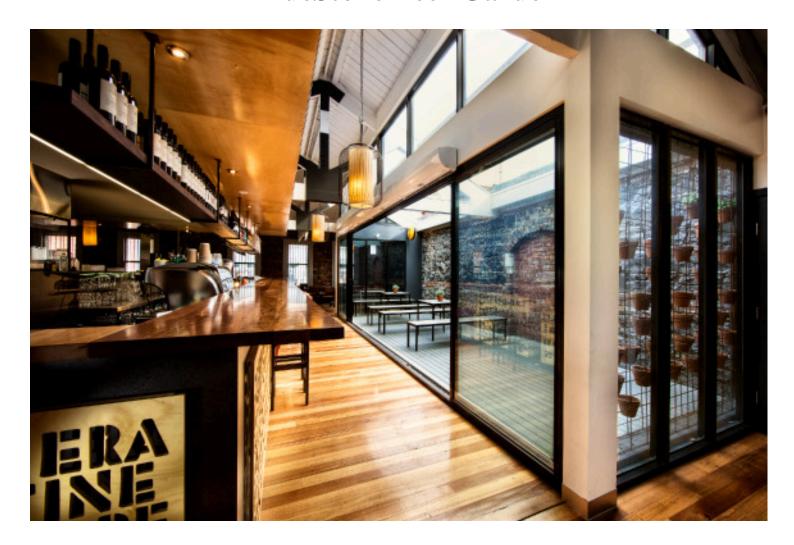

## BlueStone Beer Garden

B'Churrasco BlueStone Beer Garden is a perfect private function space for those chasing a open terrace intimate stylish event. Perfect for smaller gatherings, alfresco dining celebrations, corporate functions and canapé parties, the Bluestone Beer Garden creates a private atmosphere for you and your guests only. It is an open air terrace, with expansive century old bluestone wall to bring out the historic Melbourne feel, and the door opens out to our breathtaking long Bar.