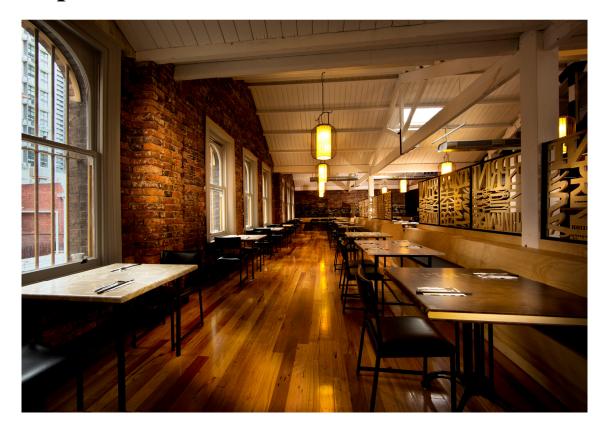

## **Impresso Hall**

B'Churraco main dining hall, named the Impresso Hall offers striking architecture intimately bound to its history in the Melbourne CBD. Gorgeous restaurant architecture accommodates stylish private dining with a choice of set menu, canape and the churrascco menu, matched with an extensive local & international wine list, craft beer menu and cocktail catalogue in the adjoining bar. The meticulous design flows through to the outdoor beer garden, making it perfect for networking functions, corporate lunches, birthdays, Christmas parties, weddings and more. All functions have access to custom packages at B'Churrasco, with additional space in the outdoor bluestone beer garden available for larger functions.